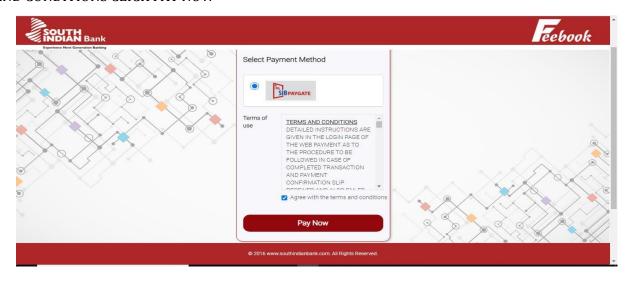

# STEP:7 CLICK THE SIB PAYGATE AND READ THE TERMS AND CONDITIONS CLICK AGREE WITH THE TERMS AND CONDITIONS CLICK PAY NOW

STEP: 8 SELECT YOUR PAYMENT MODE EITHER CARD OR NETBANKING