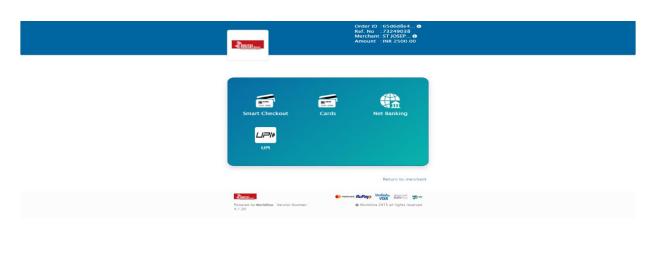

# STEP:7 CLICK THE SIB PAYGATE AND READ THE TERMS AND CONDITIONS CLICK AGREE WITH THE TERMS AND CONDITIONS CLICK PAY NOW

STEP: 8 SELECT YOUR PAYMENT MODE EITHER CARD OR NETBANKING