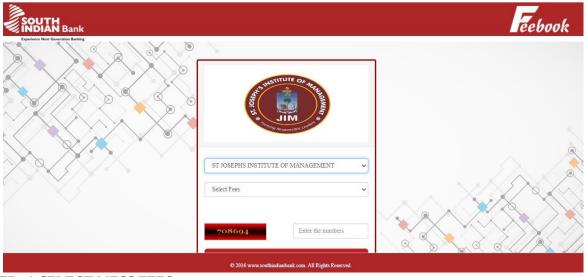

#### STEP -3

CLICK SELECT INSTITUTION NAME (ST. JOSEPH'S INSTITUTE OF MANAGEMENT)

**STEP: 4 SELECT** MESS FEES

**STEP:5** ENTER THE CAPTCHA AND CLICK CONTINUE