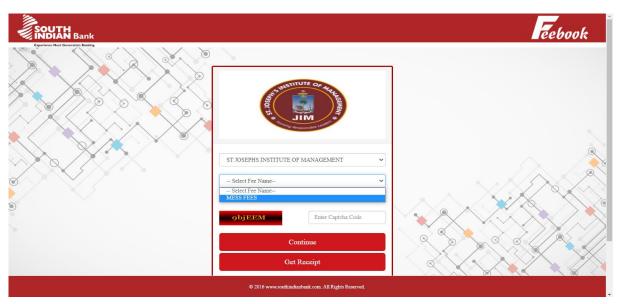

#### STEP -3

CLICK SELECT INSTITUTION NAME (ST. JOSEPH'S INSTITUTE OF MANAGEMENT)

**STEP: 4 SELECT** MESS FEES

**STEP:5** ENTER THE CAPTCHA AND CLICK CONTINUE